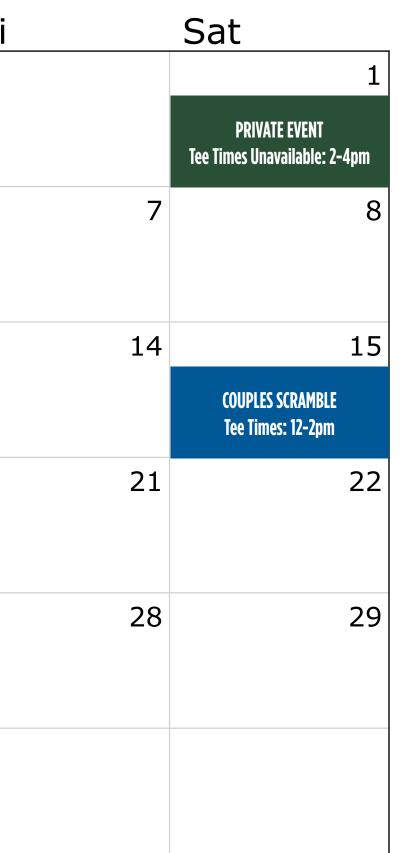

All dates and times are subject to change based on participation and weather.

**SEPTEMBER** 

| Sun                                              | Mon                                                | Tue                                                                                    | Wed                           | Thu                                                    | Fri | Sat                                               |
|--------------------------------------------------|----------------------------------------------------|----------------------------------------------------------------------------------------|-------------------------------|--------------------------------------------------------|-----|---------------------------------------------------|
| 1                                                | LABOUR DAY<br>Deerfield Pub open                   | 3                                                                                      | 4                             | 5                                                      | 6   | 7                                                 |
|                                                  |                                                    | LADIES NIGHT<br>Tee Times 4:30–6pm                                                     | MENS NIGHT<br>Tee Times 2–6pm |                                                        |     |                                                   |
| 8                                                | 9                                                  | 10<br>COURSE MAINTENANCE                                                               | 11                            | <b>PRIVATE EVENT</b><br>Tee Times Unavailable: 7am–3pm | 13  | 14                                                |
|                                                  | JUNIOR NIGHT<br>Tee Times 5–6pm                    | PRIVATE EVENT<br>Tee Times Unavailable: 7am-3:30pm<br>LADIES NIGHT DF PAR 3 – 4:30–6pm | MENS NIGHT<br>Tee Times 2–6pm | NINE & DINE<br>Shotgun: 4pm<br>Member & Guest          |     | COUPLES SCRAMBLE<br>Tee Times Unavailable: 12–2pm |
| 15                                               | PRIVATE EVENT<br>Tee Times Unavailable: 7am-2:30pm | 17                                                                                     | 18                            | PRIVATE EVENT<br>Tee Times Unavailable: 7am-2:30pm     | 20  | 21                                                |
|                                                  | JUNIOR NIGHT<br>Tee Times 5–6pm                    | LADIES NIGHT<br>Tee Times 4:30–6pm                                                     | MENS NIGHT<br>Tee Times 2–6pm |                                                        |     |                                                   |
| 22                                               | 23                                                 | PRIVATE EVENT<br>Tee Times Unavailable: 7am-2:30pm                                     | 25                            | 26                                                     | 27  | 28                                                |
| JR/SR SCRAMBLE<br>Tee Times Unavailable: 2pm-4pm | JUNIOR NIGHT<br>Tee Times 5–6pm                    | LADIES NIGHT<br>Tee Times 4:30–6pmGolf Clinic<br>2–3pm                                 | MENS NIGHT<br>Tee Times 2–6pm |                                                        |     |                                                   |
| 29                                               | 30                                                 |                                                                                        |                               |                                                        |     |                                                   |
|                                                  | TRUTH & RECONCILIATION DAY                         |                                                                                        |                               |                                                        |     |                                                   |
|                                                  | DEERFIELD PUB OPEN                                 |                                                                                        |                               |                                                        |     |                                                   |