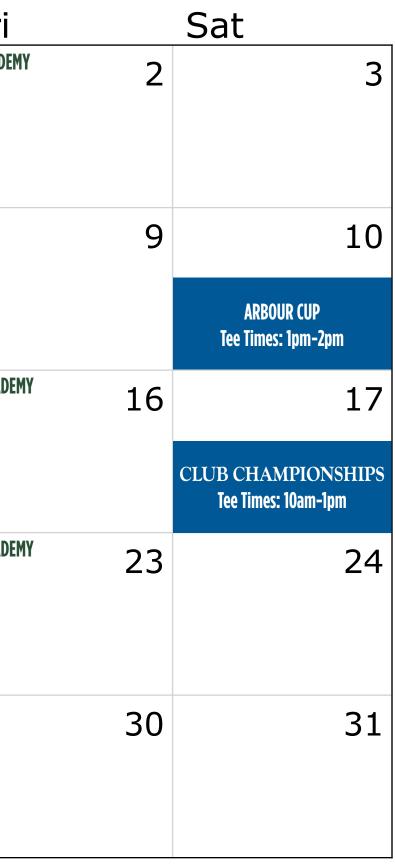

## AUGUST

| Sun                                       | Mon                             |    | Tue                                                                             | Wed                           |    | Thu                                           |    | Fri      |
|-------------------------------------------|---------------------------------|----|---------------------------------------------------------------------------------|-------------------------------|----|-----------------------------------------------|----|----------|
|                                           |                                 |    |                                                                                 |                               |    | JR ACADEMY                                    | 1  | JR ACADE |
| 4                                         | NATAL DAY<br>Deerfield Pub open |    | 6                                                                               |                               | 7  |                                               | 8  |          |
|                                           |                                 |    | LADIES NIGHT<br>Tee Times 4:30–6pm                                              | MENS NIGHT<br>Tee Times 2–6pm |    | NINE & DINE<br>Shotgun: 4pm<br>Member & Guest |    |          |
| 11                                        | JR ACADEMY                      | 12 | JR ACADEMY 13                                                                   | JR ACADEMY                    | 14 | JR ACADEMY                                    | 15 | JR ACADE |
| ARBOUR CUP<br>Tee Times: 1pm–2pm          | JUNIOR NIGHT<br>Tee Times 5–6pm |    | LADIES NIGHT<br>Tee Times 4:30–6pm                                              | MENS NIGHT<br>Tee Times 2–6pm |    |                                               |    |          |
| 18                                        | JR ACADEMY                      | 19 | JR ACADEMY 20<br>MEMBERS SHOTGUN                                                | JR ACADEMY                    | 21 | JR ACADEMY                                    | 22 | JR ACADE |
| CLUB CHAMPIONSHIPS<br>Tee Times: 10am-1pm | JUNIOR NIGHT<br>Tee Times 5–6pm |    | 18 HOLES 7am (Walking Only)<br>PRIVATE EVENT<br>Tee Times Unavailable: 12pm-6pm | MENS NIGHT<br>Tee Times 2–6pm |    |                                               |    |          |
| 25                                        |                                 | 26 | 27                                                                              |                               | 28 |                                               | 29 |          |
|                                           | JUNIOR NIGHT<br>Tee Times 5–6pm |    | LADIES NIGHT<br>Tee Times 4:30–6pm<br>Golf Clinic 2–3pm                         | MENS NIGHT<br>Tee Times 2–6pm |    |                                               |    |          |