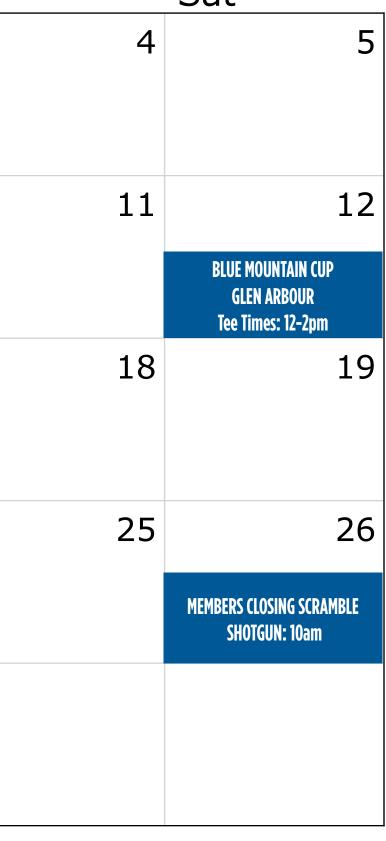

All dates and times are subject to change based on participation and weather.

OCTOBER

| Sun                                                     | Mon                                       | Tue                                  | Wed                                | Thu                                                    | Fri |
|---------------------------------------------------------|-------------------------------------------|--------------------------------------|------------------------------------|--------------------------------------------------------|-----|
|                                                         |                                           | 1                                    | 2                                  | 3                                                      |     |
|                                                         |                                           | LADIES NIGHT CLOSING<br>Shotgun: 4pm | MENS NIGHT CLOSING<br>Shotgun: 2pm |                                                        |     |
| 6                                                       | 7                                         | 8                                    | 9                                  | <b>PRIVATE EVENT</b><br>Tee Times Unavailable: 7am–3pm |     |
|                                                         |                                           |                                      |                                    | NINE & DINE<br>Shotgun: 4pm                            |     |
| 13                                                      | 14                                        | 15                                   | 16                                 | 17                                                     |     |
| BLUE MOUNTAIN CUP<br>LINKS AT BRUNELLO<br>Tee Times TBD | THANKSGIVING MONDAY<br>Deerfield Pub open |                                      |                                    |                                                        |     |
| 20                                                      | 21                                        | 22                                   | 23                                 | 24                                                     |     |
| IRONTOMB<br>Tee Times: 10am–2pm                         |                                           |                                      |                                    |                                                        |     |
| 27                                                      | 28                                        | 29                                   | 30                                 | 31                                                     |     |
| CLOSING DAY                                             |                                           |                                      |                                    |                                                        |     |