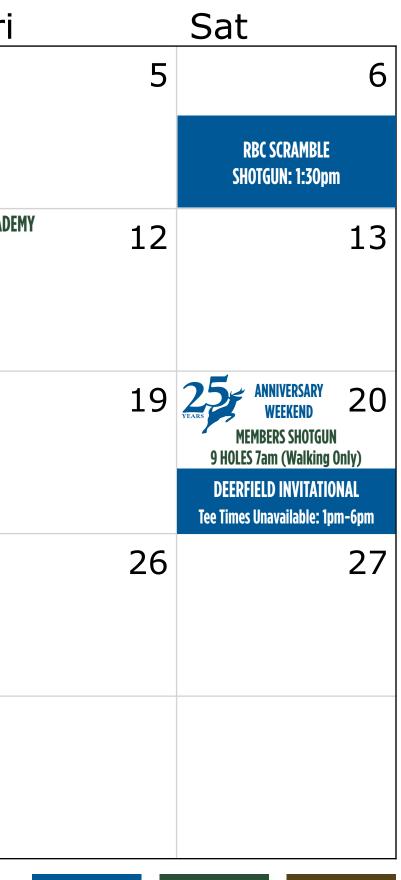

## JULY

| Sun                                                                                    | Mon                                                                                | Tue                                                     | Wed                                                 | Thu                                                | Fri     |
|----------------------------------------------------------------------------------------|------------------------------------------------------------------------------------|---------------------------------------------------------|-----------------------------------------------------|----------------------------------------------------|---------|
|                                                                                        | CANADA DAY AT ERFIELD PUB OPEN                                                     | 2                                                       | 3                                                   | PRIVATE EVENT<br>Tee Times Unavailable: 7am-3:30pm |         |
|                                                                                        |                                                                                    | LADIES NIGHT<br>Tee Times 4:30–6pm                      | MENS NIGHT<br>Tee Times 2–6pm                       |                                                    |         |
| 7                                                                                      | JR ACADEMY 8                                                                       | JR ACADEMY 9                                            | JR ACADEMY 10                                       | JR ACADEMY 11                                      | JR ACAD |
|                                                                                        | PRIVATE EVENT<br>Tee Times Unavailable: 7am-3pm<br>JUNIOR NIGHT<br>Tee Times 5–6pm | LADIES NIGHT<br>Tee Times 4:30–6pm                      | MENS NIGHT<br>Tee Times 2–6pm                       | NINE & DINE<br>Shotgun: 4pm<br>Member & Guest      |         |
| 14                                                                                     | ANNIVERSARY 15                                                                     | 16                                                      | 17<br>MEMBERS SHOTGUN<br>9 HOLES 7am (Walking Only) | 18                                                 |         |
|                                                                                        | JUNIOR NIGHT<br>Tee Times 5–6pm                                                    | LADIES NIGHT<br>Tee Times 4:30–6pm                      | PRIVATE EVENT<br>Tee Times Unavailable: 11am-4:30pm |                                                    |         |
| ANNIVERSARY<br>WEEKEND<br>MEMBERS SHOTGUN                                              | 22                                                                                 | 23                                                      | 24                                                  | 25                                                 |         |
| 9 HOLES 7am (Walking Only)<br>DEERFIELD INVITATIONAL<br>Tee Times Unavailable: 1pm-6pm | JUNIOR NIGHT<br>Tee Times 5–6pm                                                    | LADIES NIGHT<br>Tee Times 4:30–6pm<br>Golf Clinic 2–3pm | MENS NIGHT<br>Tee Times 2–6pm                       | PRIVATE EVENT<br>COURSE CLOSED                     |         |
| 28                                                                                     | JR ACADEMY 29                                                                      | JR ACADEMY 30                                           | JR ACADEMY 31                                       |                                                    |         |
|                                                                                        | JUNIOR NIGHT<br>Tee Times 5–6pm                                                    | LADIES NIGHT<br>Tee Times 4:30–6pm                      | MENS NIGHT<br>Tee Times 2–6pm                       |                                                    |         |