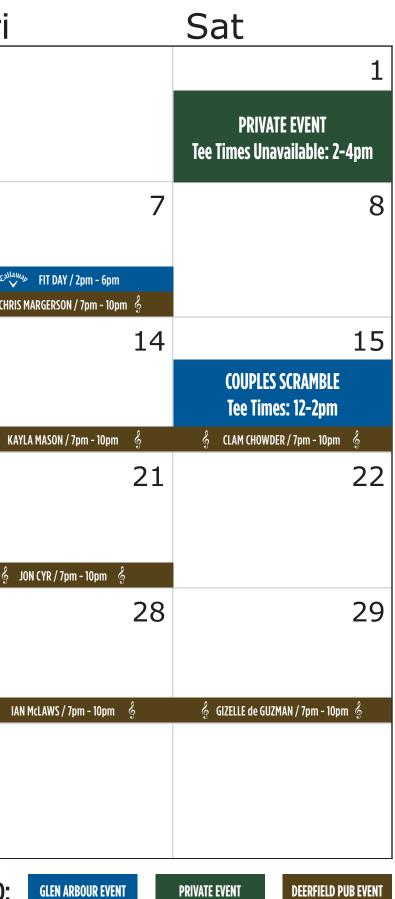

| Sun                               | Mon                                                                 | Tue                                                                                                                                        | Wed                                                                                    | Thu                                                                                                                        | Fri    |
|-----------------------------------|---------------------------------------------------------------------|--------------------------------------------------------------------------------------------------------------------------------------------|----------------------------------------------------------------------------------------|----------------------------------------------------------------------------------------------------------------------------|--------|
|                                   | DEER                                                                | R MONTH<br>FIELD<br>BLEN ARBOUR                                                                                                            |                                                                                        | AR BLOWO<br>N THE PROSHOP                                                                                                  |        |
| 2<br>PRIVATE EVENT                | 3                                                                   | 4<br>LADIES NIGHT<br>Tee Times 4:30-6pm<br>Wine N' Dine TUESDAY / All day                                                                  | 5<br>MENS NIGHT<br>Tee Times 2-6pm<br>WINGS WEDNESDAY / All day                        | 6                                                                                                                          | CALL   |
| Tee Times Unavailable: 2-4pm<br>9 | 10                                                                  | HAPPY HOUR / 4-6pm<br>11<br>LADIES NIGHT                                                                                                   | HAPPY HOUR / 4-6pm<br>PRIVATE EVENT<br>Tee Times Unavailable: 12pm-2pm                 | HAPPY HOUR/4-6pm<br>13                                                                                                     | & CHF  |
|                                   | JUNIORS NIGHT OPENING<br>Tee-times 5–6pm<br>Pro staff Walk the Line | <b>Tee Times 4:30–6pm</b><br>WINE N' DINE TUESDAY / All day<br>HAPPY HOUR / 4-6pm                                                          | MENS NIGHT: Tee Times 2–6pm<br>WINGS WEDNESDAY / All day<br>HAPPY HOUR / 4-6pm         | NINE & DINE<br>Shotgun: 4pm – Member & Guest<br>HAPPY HOUR / 4-6pm                                                         | ę к    |
| 16<br>FATHER'S DAY                | 17<br>JUNIOR NIGHT                                                  |                                                                                                                                            | 19<br>MENS NIGHT<br>Tee Times 2-6pm<br>HAPPY HOUR / 4-6pm                              |                                                                                                                            |        |
|                                   | Tee Times 5-6pm                                                     | HAPPY HOUR / 4-6pm                                                                                                                         | WINGS WEDNESDAY / All day                                                              | HAPPY HOUR / 4-6pm                                                                                                         | l<br>Ş |
| 23                                | 24<br>JUNIOR NIGHT<br>Tee Times 5-6pm                               | PRIVATE EVENT<br>Tee Times Unavailable: 7am-3pm<br>LADIES NIGHT Tee Times 4:30-6pm<br>WINE N° DINE TUESDAY / All day<br>HAPPY HOUR / 4-6pm | 26<br>MENS NIGHT<br>Tee Times 2-6pm<br>HAPPY HOUR / 4-6pm<br>WINGS WEDNESDAY / All day | MEMBERS SHOTGUN 27<br>18 HOLES 8am (Walking Only)<br>PRIVATE EVENT<br>Tee Times Unavailable: 1pm-6pm<br>HAPPY HOUR / 4-6pm | હું    |
| 30                                |                                                                     |                                                                                                                                            |                                                                                        |                                                                                                                            |        |